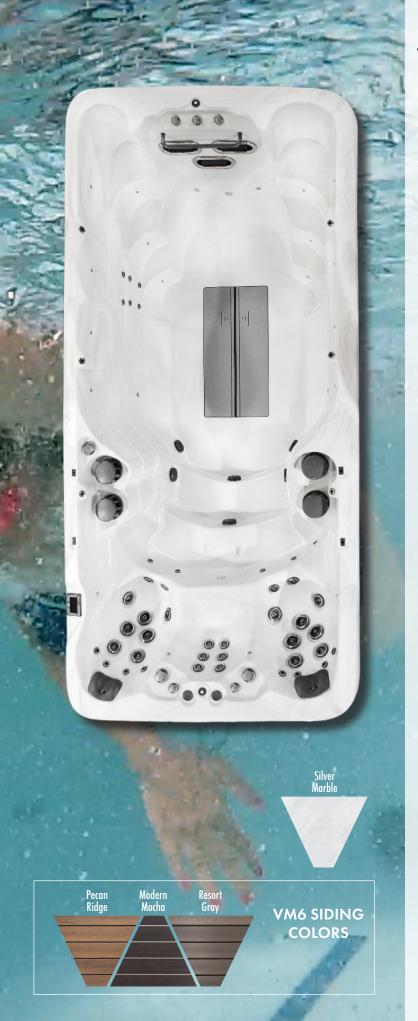

## VM6

| Length in/cm                                            | 190″/483 cm         |
|---------------------------------------------------------|---------------------|
| Width in/cm                                             | 90″/229 cm          |
| Height in/cm                                            | 60″/152 cm          |
| Weight (empty)                                          | 2,500 lbs/1,134 kg  |
| Weight (full)                                           | 18,810 lbs/8,532 kg |
| Water Capacity (gal/liters)                             | 1,965 gal/7,438 L   |
| Seats                                                   | 5                   |
| Depth in/cm                                             | 56″/142 cm          |
| Grab Bar                                                | 1                   |
| Steel Substructure                                      | Yes                 |
| Northern Exposure®                                      | Yes                 |
| Prog. Filter Cycles                                     | Yes                 |
| 3.5" Underwater Light                                   | Yes                 |
| LED Illuminated swim lane                               | Yes                 |
| Pump 1                                                  | 3.0Hp/6.0bHp 2Sp    |
| Pump 2                                                  | 3.0Hp/6.0bHp 2Sp    |
| Pump 3                                                  | 2.5Hp 1Sp           |
| Pump 4                                                  | 2.5Hp 1Sp           |
| Pump 1 (Export)                                         | 2.0Hp/4.0bHp 2Sp    |
| Pump 2 (Export)                                         | 2.0Hp/4.0bHp 2Sp    |
| Pump 3 (Export)                                         | 2.0Hp/4.0bHp 1Sp    |
| Pump 4 (Export)                                         | 2.0Hp/4.0bHp 1Sp    |
| Elct Req.                                               | 240V/60A            |
| Export                                                  | 230V, 50Hz, 1x35A   |
| AquaGlo™                                                | 2007, 20112, 17,037 |
| Illuminated Contoured Pillow                            | 2                   |
| Aurora Cascades                                         | 6                   |
| Aurora Beverage Coaster                                 | 2                   |
| Illuminated Control Valves                              | Yes                 |
| Status Indicator Light                                  | Yes                 |
| MAAXForce Swim Jets                                     | 3                   |
| Hydrotherapy Jets                                       | 42                  |
| Stainless Steel Jets                                    | Yes                 |
|                                                         |                     |
| Options                                                 |                     |
| VitaTunes®                                              |                     |
| CleanZone®                                              |                     |
| CleanZone <sup>®</sup> Ultra (Dual Sanitization System) |                     |
| Exercise Kit                                            |                     |
| Swim Tether                                             |                     |
|                                                         |                     |
| Note: Specifications are subject to change              | e                   |