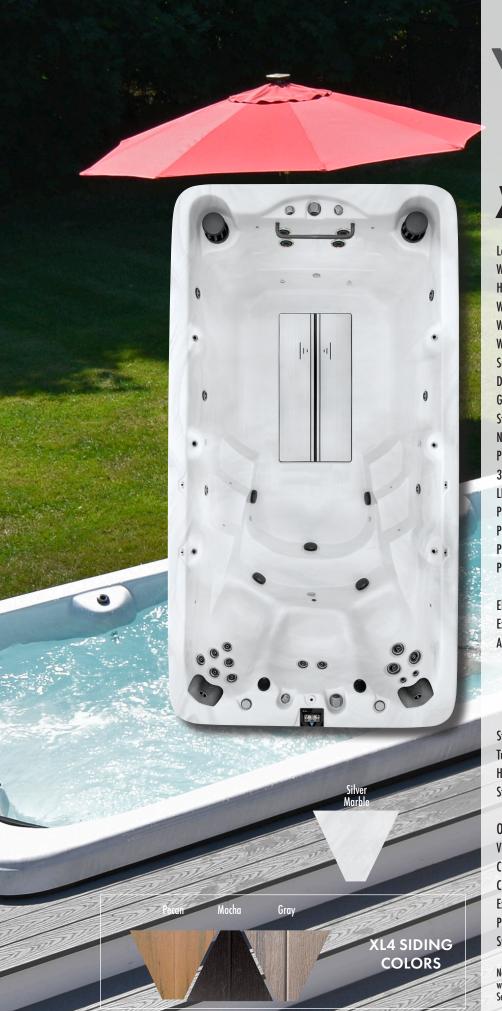

## XL4

| Length in/cm                 | 168″/427 cm         |
|------------------------------|---------------------|
| Width in/cm                  | 90″/228 cm          |
| Height in/cm                 | 50″/127 cm          |
| Weight (empty)               | 1,900 lbs/862 kg    |
| Weight (full)                | 14,765 lbs/6,697 kg |
| Water Capacity (gal/liters)  | 1,550 gal/5,867 L   |
| Seats                        | 3                   |
| Depth in/cm                  | 47″/119 cm          |
| Grab Bar                     | 1                   |
| Steel Substructure           | Yes                 |
| Northern Exposure®           | Yes                 |
| Prog. Filter Cycles          | Yes                 |
| 3.5" Underwater Light        | Yes                 |
| LED Illuminated swim lane    | Yes                 |
| Pump 1                       | 3.0Hp/6.0bHp 2Sp    |
| Pump 2                       | 3.0Hp/6.0bHp 2Sp    |
| Pump 1 (Export)              | 3.0Hp/6.0bHp 2Sp    |
| Pump 2 (Export)              | 3.0Hp/6.0bHp 2Sp    |
|                              |                     |
| Elct Req. / XL4              | 240V/40A/60A        |
| Export / XL4                 | 230V, 50Hz, 1x25A   |
| AquaGlo™                     |                     |
| Illuminated Contoured Pillow | 2                   |
| Aurora Cascades              | 6                   |
| Aurora Beverage Coaster      | 2                   |
| Illuminated Control Valves   | Yes                 |
| Status Indicator Light       | Yes                 |
| Turbo Swim Jets / XL4        | 4                   |
| Hydrotherapy Jets            | 19                  |
| Stainless Steel Jets         | Yes                 |
|                              |                     |
| Options                      |                     |