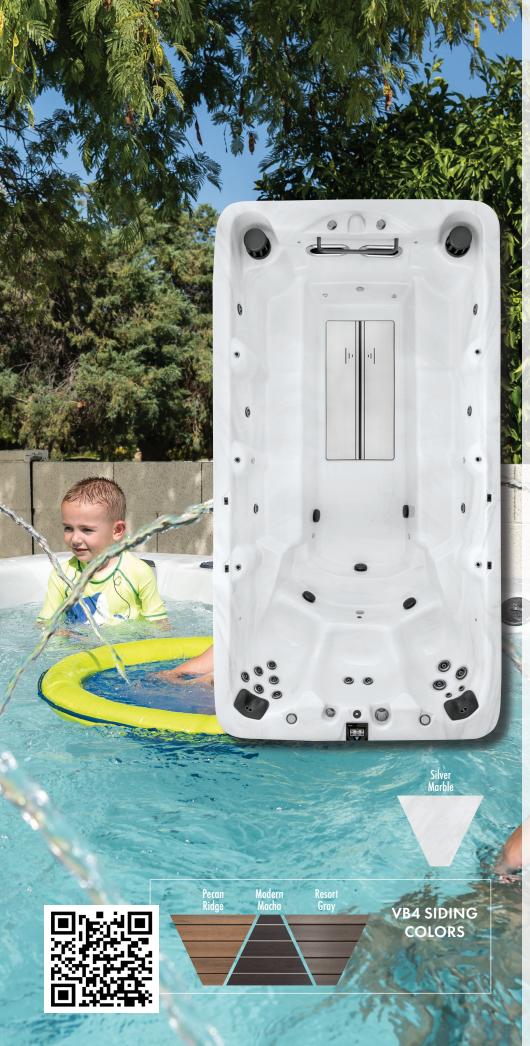

## VB4

| Length in/cm                           | 168"/427 cm         |  |
|----------------------------------------|---------------------|--|
| Width in/cm                            | 90″/228 cm          |  |
| Height in/cm                           | 50″/127 cm          |  |
| Weight (empty)                         | 2,000 lbs/907 kg    |  |
| Weight (full)                          | 13,000 lbs/5,897 kg |  |
| Water Capacity (gal/liters)            | 1,325 gal/5,016 L   |  |
| Seats                                  | 15 Barris           |  |
| Depth in/cm                            | 47"/119 cm          |  |
| Grab Bar                               | 1                   |  |
| Steel Substructure                     | Yes                 |  |
| Northern Exposure®                     | Yes                 |  |
| Prog. Filter Cycles                    | Yes                 |  |
| 3.5" Underwater Light                  | Yes                 |  |
| LED Illuminated swim lane              | Yes                 |  |
| Pump 1                                 | 3.0Hp/6.0bHp 2Sp    |  |
| Pump 2                                 | 3.0Hp/6.0bHp 2Sp    |  |
| Pump 3                                 | 3.0Hp/6.0bHp 2Sp    |  |
| Pump 1 (Export)                        | 3.0Hp/6.0bHp 2Sp    |  |
| Pump 2 (Export)                        | 3.0Hp/6.0bHp 2Sp    |  |
| Pump 3 (Export)                        | 3.0Hp/6.0bHp 2Sp    |  |
| Elct Req.                              | 240V/50A/60A        |  |
| Export                                 | 230V, 50Hz, 1x35A   |  |
| AquaGlo™                               |                     |  |
| Illuminated Contoured Pillow           | 2                   |  |
| Aurora Cascade <mark>s</mark>          | 6                   |  |
| Aurora Bever <mark>age Co</mark> aster | 2                   |  |
| Illuminated Control Valves             | Yes                 |  |
| Status Indicator Light                 | Yes                 |  |
|                                        |                     |  |

| AquaGlo™                               |     |
|----------------------------------------|-----|
| Illuminated Contoured Pillow           | 2   |
| Aurora Cascade <mark>s</mark>          | 6   |
| Aurora Bever <mark>age Co</mark> aster | 2   |
| Illuminated Control Valves             | Yes |
| Status Indicator Light                 | Yes |
| MAAXForce Swim Jets                    | 2   |
| Hydrotherapy Jets                      | 19  |
| Stainless Steel Jets                   | Yes |