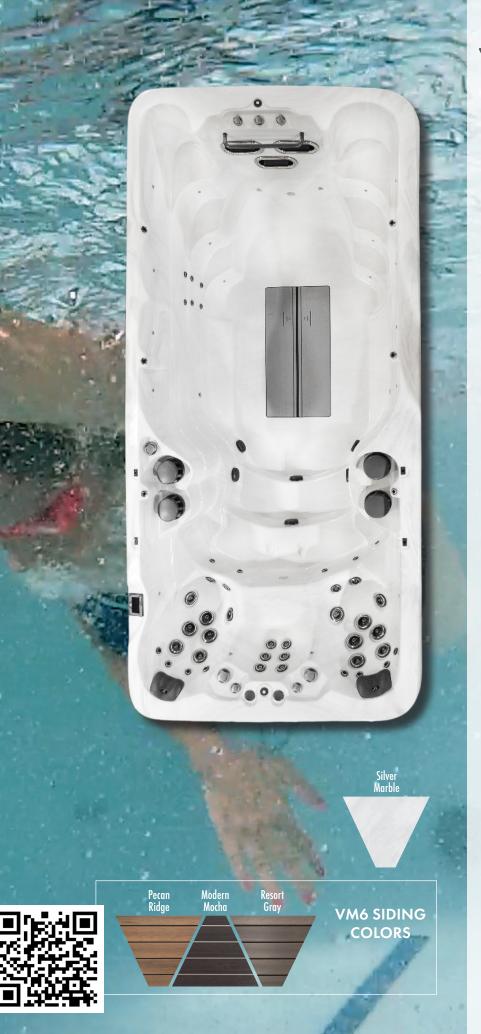

## VM6

| Length in/cm                                | 190″/483 cm          |
|---------------------------------------------|----------------------|
| Width in/cm                                 | 90″/229 cm           |
| Height in/cm                                | 60"/152 cm           |
| Weight (empty)                              | 2,500 lbs/1,134 kg   |
| Weight (full)                               | 18,810 lbs/8,532 kg  |
| Water Capacity (gal/liters)                 | 1,965 gal/7,438 L    |
| Seats                                       | 5                    |
| Depth in/cm                                 | 56″/142 cm           |
| Grab Bar                                    | 1                    |
| Steel Substructure                          | Yes                  |
| Northern Exposure®                          | Yes                  |
| Prog. Filter Cycles                         | Yes                  |
| 3.5" Underwater Light                       | Yes                  |
| LED Illuminated swim lane                   | Yes                  |
| Pump 1                                      | 3.0Hp/6.0bHp 2Sp     |
| Pump 2                                      | 3.0Hp/6.0bHp 2Sp     |
| Pump 3                                      | 2.5Hp 1Sp            |
| Pump 4                                      | 2.5Hp 1Sp            |
| Pump 1 (Export)                             | 2.0Hp/4.0bHp 2Sp     |
| Pump 2 (Export)                             | 2.0Hp/4.0bHp 2Sp     |
| Pump 3 (Export)                             | 2.0Hp/4.0bHp 1Sp     |
| Pump 4 (Export)                             | 2.0Hp/4.0bHp 1Sp     |
| i omp i (Export)                            | 2.0110/ 1.00110 1.00 |
| Elct Req.                                   | 240V/60A             |
| Export                                      | 230V, 50Hz, 1x35A    |
| AquaGlo™                                    |                      |
| Illuminated Contoured Pillow                | 2                    |
| Aurora Cascades                             | 6                    |
| Aurora Beverage Coaster                     | 2                    |
| Illuminated Control Valves                  | Yes                  |
| Status Indicator Light                      | Yes                  |
| MAAXForce Swim Jets                         | 3                    |
| Hydrotherapy Jets                           | 42                   |
| Stainless Steel Jets                        | Yes                  |
|                                             |                      |
| Options                                     |                      |
| VitaTunes®                                  |                      |
| CleanZone®                                  |                      |
| CleanZone® Ultra (Dual Sanitization System) |                      |
| Exercise Kit                                | , ,                  |
| Swim Tether                                 |                      |
|                                             |                      |
| Note: Specifications are subject to change  | 9                    |