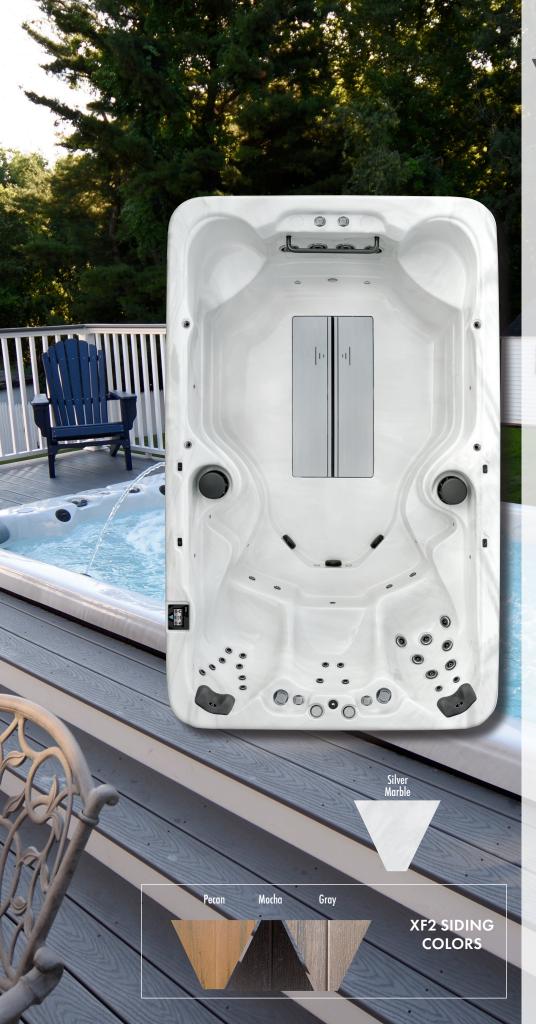

## XF2

| 146″/371 cm         |
|---------------------|
| 90″/228 cm          |
| 50″/127 cm          |
| 1,600 lbs/726 kg    |
| 10,955 lbs/4,969 kg |
| 1,127 gal/4,266 L   |
| 5                   |
| 46"/117 cm          |
|                     |
| Yes                 |
| 3.0Hp/6.0bHp 2Sp    |
| 3.0Hp/6.0bHp 2Sp    |
| 3.0Hp/6.0bHp 2Sp    |
| 3.0Hp/6.0bHp 2Sp    |
|                     |
|                     |

## 240V/40A/60A Elct Req. 230V, 50Hz, 1x25A Export AquaGlo™ Illuminated Contoured Pillow 2 Aurora Cascades 4 Aurora Beverage Coaster 4 Illuminated Control Valves Yes **Status Indicator Light** Yes **Turbo Swim Jets** 4 Hydrotherapy Jets 25 **Stainless Steel Jets** Yes

Options VitaTunes® CleanZone® CleanZone® Ultra (Dual Sanitization System) Exercise Kit Pneumatic Power Oars Swim Tether

Note: Specifications are subject to change without prior notice. See retailer for current specifications.