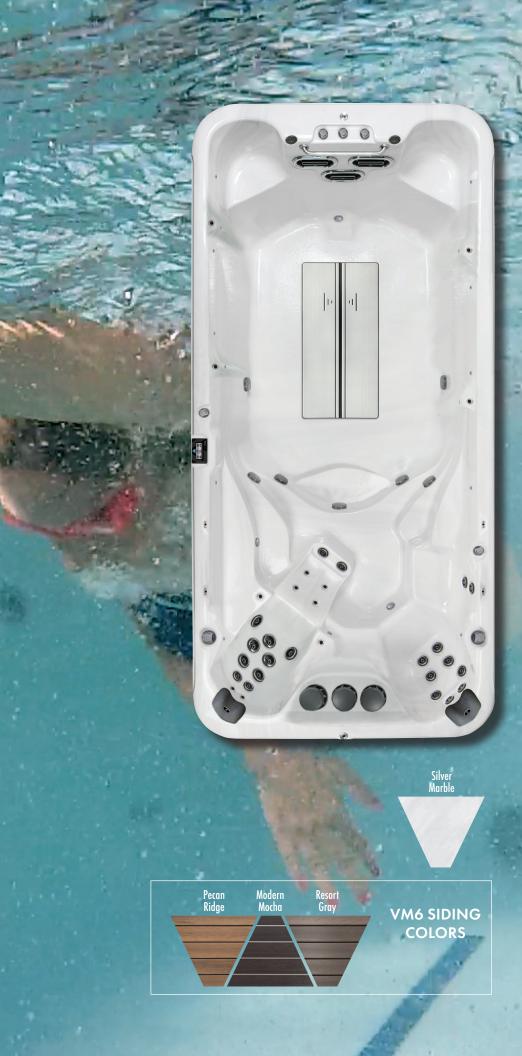

## VM6

| Length in/cm                 | 190"/483 cm         |
|------------------------------|---------------------|
| Width in/cm                  | 90"/229 cm          |
| Height in/cm                 | 61"/155cm           |
| Weight (empty)               | 2,300 lbs/1,043 kg  |
| Weight (full)                | 19,880 lbs/9,017 kg |
| Water Capacity (gal/liters)  | 2,118 gal/8,018 L   |
| Seats                        | 5                   |
| Depth in/cm                  | 57"/145 cm          |
| Grab Bar                     | 1                   |
| Steel Substructure           | Yes                 |
| Northern Exposure®           | Yes                 |
| Prog. Filter Cycles          | Yes                 |
| 3.5" Underwater Light        | Yes                 |
| LED Illuminated swim lane    | Yes                 |
| Pump 1                       | 3.0Hp/6.0bHp 2Sp    |
| Pump 2                       | 3.0Hp/6.0bHp 2Sp    |
| Pump 3                       | 3.0Hp/6.0bHp 1Sp    |
| Pump 4                       | 3.0Hp/6.0bHp 1Sp    |
| Pump 1 (Export)              | 2.0Hp/4.0bHp 2Sp    |
| Pump 2 (Export)              | 2.0Hp/4.0bHp 2Sp    |
| Pump 3 (Export)              | 2.0Hp/4.0bHp 1Sp    |
| Pump 4 (Export)              | 2.0Hp/4.0bHp 1Sp    |
|                              |                     |
| Elct Req.                    | 240V/60A            |
| Export                       | 230V, 50Hz, 1x35A   |
| AquaGlo™                     |                     |
| Illuminated Contoured Pillow | 2                   |
| Aurora Cascades              | 4                   |
| Aurora Beverage Coaster      | 2                   |
| Illuminated Control Valves   | Yes                 |