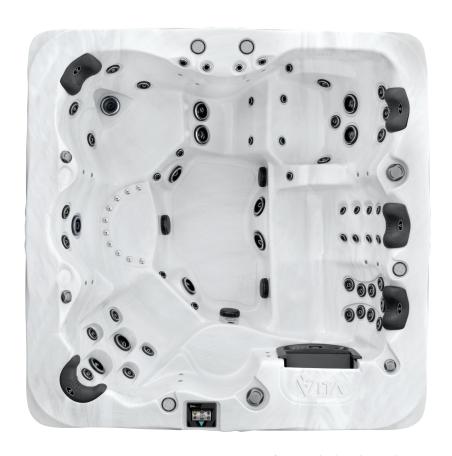

## 700 SERIES

## CABARET

**Specs** 

Seating: 6-7 Occupants Size (LxWxH): 92" x 92" x 38"

 $234 \times 234 \times 96.5$  cm

Weight Dry/Wet: 1100 / 4672 lbs.

499 / 2119 kg

Gals/Liters: 430 / 1629

**Features** 

AquaGlo®
Illuminated Contoured Pillow

Aurora Beverage Coasters •

Aurora Cascade Water Features 4
Illuminated Control Valves
•

Excel-X® Cabinet (Simulated Wood)

Excel-X® Cabinet (Simulated Wood)

Freeze Protection

•

Perma-Shield™ Bottom Pan •

Premier Styled Cover •

Halo Pro-Loc<sup>™</sup> Stainless Steel Jets •

Steel Frame
Northern Exposure® Insulation System

SmartTouch2 Controls

**Options** 

Champagne Air™ (10 air jets)
Blower 1.5Hp, 1Sp

24-Hour Circ Pump

CleanZone® •

CleanZone® Ultra Dual Sanitization
• Vita Tunes™
•

**Dealer Installed Option** 

Upgrade Illuminated Jet Package

Pumps: Pump 1 3.0Hp/6.0bHp, 240V, 2Sp

Pump 2 3.0Hp/6.0bHp, 240V, 2Sp

Pump 3 3.0Hp/6.0bHp, 240V, 1Sp

Voltage/Amps: 240V/50A/60A

Jets: 62

Specifications and styling subject to change. Shown with simulated AquaGlo accents.