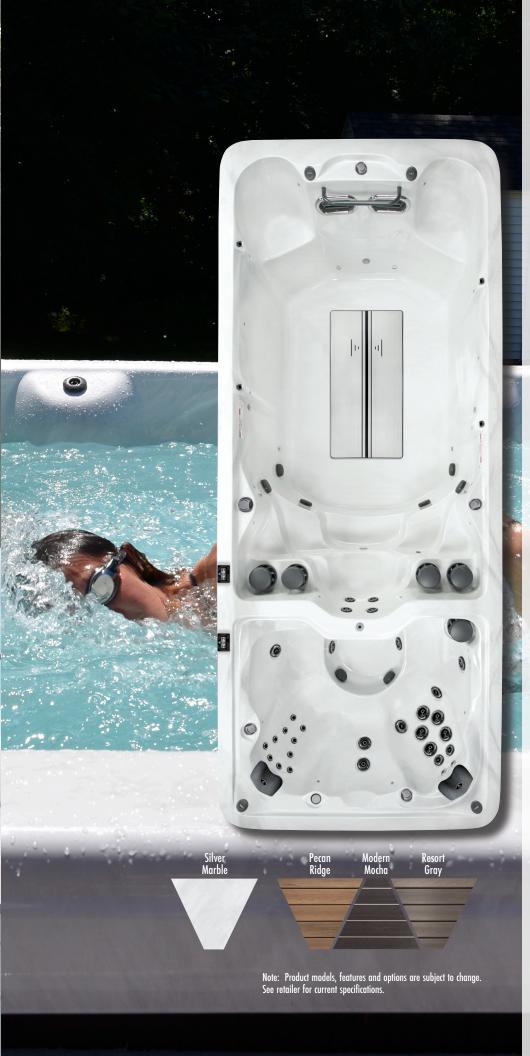

## VM8

|  | Length in/cm                | 218"/553 cm           |
|--|-----------------------------|-----------------------|
|  | Width in/cm                 | 90"/229 cm            |
|  | Height in/cm                | 53"/135 cm            |
|  | Weight (empty)              | 2,300 lbs/1,043 kg    |
|  | Weight (full)               | 18,485 lbs/8,385 kg   |
|  | Water Capacity (gal/liters) |                       |
|  | 1 1 1                       | m end 1650 gal/6245 L |
|  |                             | end 300 gal/1136 L    |
|  | Swim Seating                | 3                     |
|  | Spa Seating                 | 5                     |
|  | Depth in/cm                 | 48"/122 cm            |
|  | Grab Bar                    | 1                     |
|  | Steel Substructure          | Yes                   |
|  | Northern Exposure®          | Yes                   |
|  | Prog. Filter Cycles         | Yes                   |
|  | 3.5" Underwater Light       | Yes                   |
|  | LED Illuminated swim lane   | Yes                   |
|  | Pump 1                      | 3.0Hp/6.0bHp 2Sp      |
|  | Pump 2                      | 3.0Hp/6.0bHp 2Sp      |
|  | Pump 3                      | 3.0Hp/6.0bHp 2Sp      |
|  | Spa Pump                    | 3.0Hp/6.0bHp 2Sp      |
|  | Pump 1 (Export)             | 3.0Hp/6.0bHp 2Sp      |
|  | Pump 2 (Export)             | 3.0Hp/6.0bHp 2Sp      |
|  | Pump 3 (Export)             | 3.0Hp/6.0bHp 2Sp      |
|  | Spa Pump (Export)           | 3.0Hp/6.0bHp 2Sp      |
|  |                             |                       |

Elct Req.

 swim end
 240V/50A/60A

 spa end
 240V/40A/50A

 Export / Swim End
 230V, 50Hz, 1x35A

 Export / Spa End
 230V, 50Hz, 1x15A

 AquaGlo™
 1lluminated Contoured Pillow
 2

| Illuminated Contoured Pillow | 2   |
|------------------------------|-----|
| Aurora Cascades              | 4   |
| Aurora Beverage Coaster      | 2   |
| Illuminated Control Valves   | Yes |
| MAAXForce Swim Jets          | 2   |
| Hydrotherapy Jets            | 31  |
| Stainless Steel lets         | Yes |